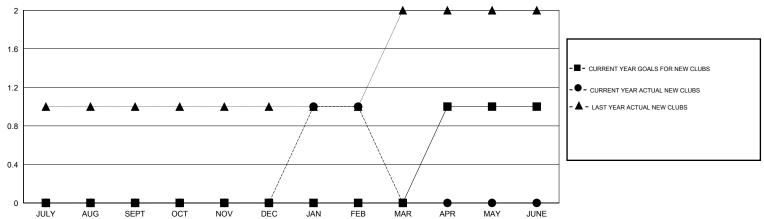

## **LOCATION NEW HAMPSHIRE**

**GMT CA** 

| Clubs                 |               |           |               | Members               |                                                                |                                                              |                                                    |
|-----------------------|---------------|-----------|---------------|-----------------------|----------------------------------------------------------------|--------------------------------------------------------------|----------------------------------------------------|
| RESULTS FOR 2016-2017 |               |           |               | RESULTS FOR 2016-2017 |                                                                |                                                              |                                                    |
| QUARTER               | NEW CLUB GOAL | NEW CLUBS | DROPPED CLUBS | QUARTER               | NEW MEMBER GROWTH<br>NET GOAL (not reinstated<br>or transfers) | NEW MEMBER<br>GROWTH ACTUAL (not<br>reinstated or transfers) | DROPPED<br>MEMBERS ACTUAL<br>(including transfers) |
| JULY/AUG/SEPT         | 0             | 0         | 0             | JULY/AUG/SEPT         | 15                                                             | 19                                                           | 46                                                 |
| OCT/NOV/DEC           | 0             | 0         | 0             | OCT/NOV/DEC           | 25                                                             | 37                                                           | 35                                                 |
| JAN/FEB/MAR           | 0             | 1         | 0             | JAN/FEB/MAR           | 35                                                             | 37                                                           | 12                                                 |
| APR/MAY/JUNE          | 1             | 0         | 0             | APR/MAY/JUNE          | 35                                                             | 0                                                            | 0                                                  |