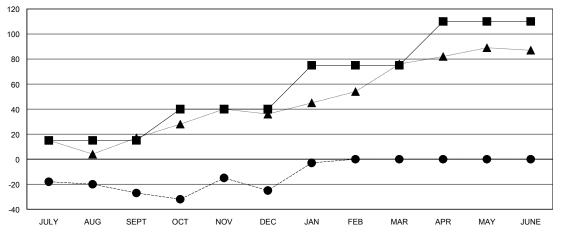

## **LOCATION NEW HAMPSHIRE**

**GMT CA** 

| Clubs                 |               |           |               | Members               |                                                                |                                                              |                                                    |
|-----------------------|---------------|-----------|---------------|-----------------------|----------------------------------------------------------------|--------------------------------------------------------------|----------------------------------------------------|
| RESULTS FOR 2016-2017 |               |           |               | RESULTS FOR 2016-2017 |                                                                |                                                              |                                                    |
| QUARTER               | NEW CLUB GOAL | NEW CLUBS | DROPPED CLUBS | QUARTER               | NEW MEMBER GROWTH<br>NET GOAL (not reinstated<br>or transfers) | NEW MEMBER<br>GROWTH ACTUAL (not<br>reinstated or transfers) | DROPPED<br>MEMBERS ACTUAL<br>(including transfers) |
| JULY/AUG/SEPT         | 0             | 0         | 0             | JULY/AUG/SEPT         | 15                                                             | 19                                                           | 46                                                 |
| OCT/NOV/DEC           | 0             | 0         | 0             | OCT/NOV/DEC           | 25                                                             | 37                                                           | 35                                                 |
| JAN/FEB/MAR           | 0             | 1         | 0             | JAN/FEB/MAR           | 35                                                             | 37                                                           | 12                                                 |
| APR/MAY/JUNE          | 1             | 0         | 0             | APR/MAY/JUNE          | 35                                                             | 0                                                            | 0                                                  |

## GOALS AND ACTUAL MEMBERS CUMULATIVE

| -■- NEW MEMBER GROWTH NET GOAL    |  |
|-----------------------------------|--|
| - ● - NEW MEMBER GROWTH ACTUAL    |  |
| - ▲ - LAST YEAR MEMBERSHIP ACTUAL |  |
|                                   |  |
|                                   |  |